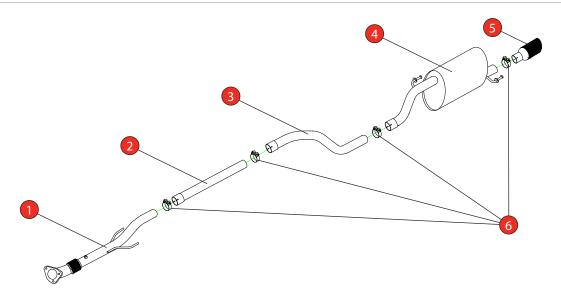

Estimated Fitting Time: 60 Minutes

| NO.     | PART NO.   | DESCRIPTION                              | QTY |  |  |
|---------|------------|------------------------------------------|-----|--|--|
| 1       | 859GM      | Front Pipe                               | 1   |  |  |
| 2       | 805GM      | Non-resonated Centre Section             | 1   |  |  |
| 3       | 806GM      | Link Pipe                                | 1   |  |  |
| 4       | 861GM      | Rear Silencer                            | 1   |  |  |
| 5       | Z023.10055 | Ø100mm Black Ceramic Coated Daytona Trim | 1   |  |  |
| Fit Kit |            |                                          |     |  |  |
| 6       | Z016.10064 | 65mm H/D Clamp                           | 4   |  |  |